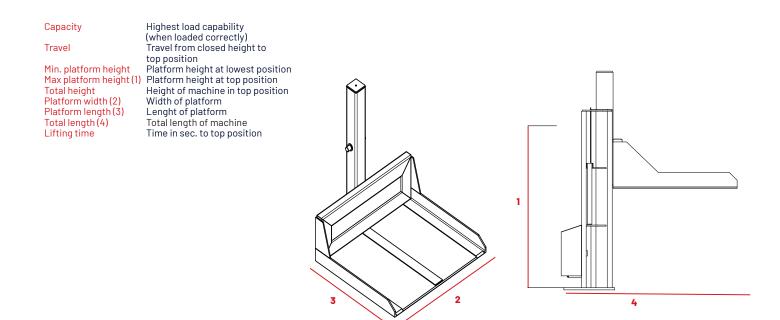

## **TECHNICAL SPECIFICATIONS**

- NOTE: EVERYTHING CAN BE CUSTOMIZED FOR YOUR NEEDS
- > LIFT CAPACITY: 600 1000 кд
- > TRAVEL: 900 1200 MM.
- > Platform lenght: 900 1000 mm.
- > PLATFORM WIDTH: 1100 1200 MM.
- > TOTAL LENGHT: 1500 MM.
- > TOTAL WIDTH: 1000 MM.
- CLOSED HEIGHT: 85 MM (EURO PALLET) OR 9 MM LEVELLED EDGE (UK PALLET)
- POWER SUPPLY: 3x400 V/50 Hz+Pe
  PLEASE INQUIRE FOR OTHER OPTIONS
- > CE CERTIFIED
- > AVAILABLE IN RAL COLOURS, GALVANIZED OR **STAINLESS STEEL**
- RUNS 10 LIFTS PER HOUR 8 HOURS A DAY (FULL TRAVEL)
  PLEASE INQUIRE FOR INTENSIVE USE
- More cylinder versions available

| TYPE /<br>CAPACITY KG | TRAVEL<br>MM. | Min.<br>platform<br>height mm. | Max plat-<br>form height<br>mm. |      | Max pillar<br>height mm. | PLATFORM<br>WIDTH MM. | PLATFORM<br>LENGTH<br>MM. | Total<br>length | LIFTING TIME<br>SEC. |
|-----------------------|---------------|--------------------------------|---------------------------------|------|--------------------------|-----------------------|---------------------------|-----------------|----------------------|
| TSL - 600             | 900           | 85                             | 985                             | 2065 | 2557                     | 1200                  | 1000                      | 1500            | 20                   |

This is just an example based on the pictures on the previous page. **Everything can be adjusted to fit your needs.** 