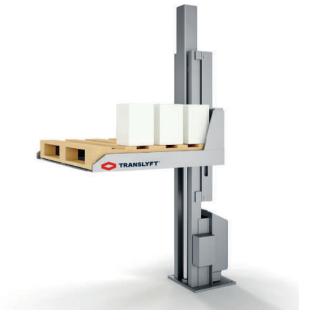

The TRANSLYFT pallet lifter is a convenient, ergonomic and safe way of handling pallets. At the same time your employees are relieved from lifting heavy objects and bending in the back. The pallet lifter is ideal for palletizing / depalletizing.

The platform is placed on a pillar that is fixed to the ground. This takes up a minimum of space and provides leg and foot space from three sides and therefore great accessibility to the load. The attachment to the ground makes this solutions steady and sturdy and can easily handle up to 1000 kg. A pallet or container can be placed directly on the pallet lifter with a hand pallet truck or forklift.

Find more information at www.translyft.co.uk

Translyft TSL pallet lifters are ideal for use in compensation for differences in work levels, in particular when used with palletized loads.

The slim design makes it easy to work besides the TSL pallet lifter and work in the most ergonomic height.