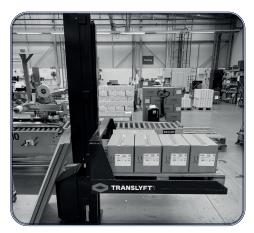

The TRANSLYFT pallet lifter is a convenient, ergonomic and safe way of handling pallets. At the same time your employees are relieved from lifting heavy objects and bending in the back. The pallet lifter is ideal for palletizing / depalletizing.

The platform is placed on a pillar that is fixed to the ground. This takes up a minimum of space and provides leg and foot space from three sides and therefore great accessibility to the load. The attachment to the ground makes this solutions steady and sturdy and can easily handle up to 1000 kg. A pallet or container can be placed directly on the pallet lifter with a hand pallet truck or forklift.